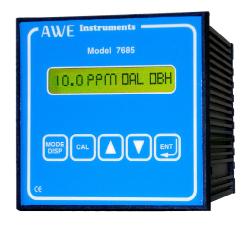

## Model OD7685

# Microprocessor DO<sub>2</sub> & <sup>O</sup>C Meter

- Displays ppm, %Sat or OC.
- \* Optional Self Cleaning Sensor
- \* Two Control Relays.
- One Alarm Relay.
- Isolated Current Output.
- \* Panel Mounting 96 Din.
- Alphanumeric Display.
- \* User Friendly μP.
- \* IP65 Front Panel.

The model OD7685 is a  $\mu P$  panel mounting Dissolved Oxygen meter which will display Oxygen in ppm, % saturation or mg/L. with auto temperature compensation and temperature display over the range of -2°C to + 52°C. From a temperature sensor built into the DES1 Dissolved Oxygen sensor.