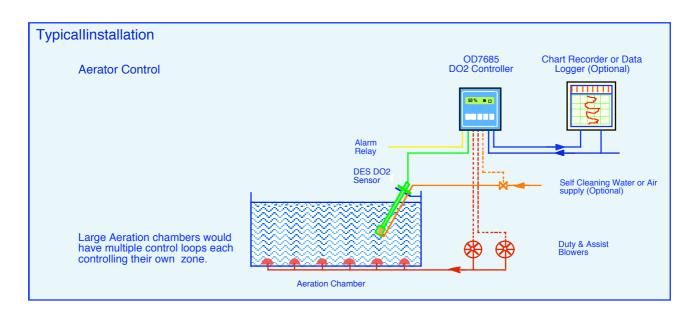

Installation of the 7685 series of instruments is intended to be into a control panel or in the optional IP65 weatherproof enclosure for all year round outside installation.

The isolated output corresponds to the measuring

range selected and can be 0-20 mA or 4-20 mA. Auto cleaning of the sensor maybe accomplished by a relay output for a preset time. While the instrument freezes and holds the last reading and control function for a preset time after the cleaning cycle.

Two programmable control relays are fitted, the control relays can be programmed for either high or low operation and have adjustable hysteresis and delay timers. One adjustable alarm relay with delay timer is fitted which maybe set to operate on both a high and low measured value.