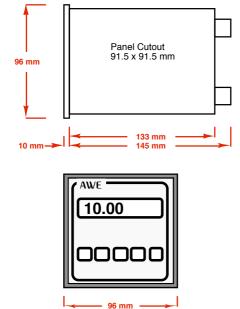

Dimensions

5 VA

850 grams Panel mounting

96 x 96 x 155 mm. cutout 91.5 x 91.5 mm.

#### **Dimensions**